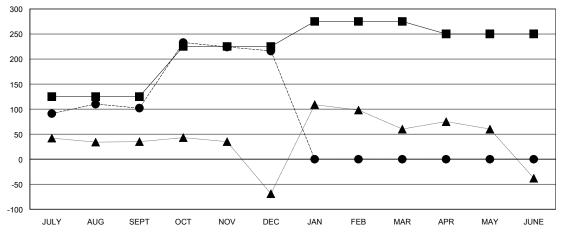

## GOALS AND ACTUAL MEMBERS CUMULATIVE

| - CURR  | ENT YEAR GOALS FOR NEW |
|---------|------------------------|
| MEMBERS |                        |

CURRENT YEAR ACTUAL MEMBERS

- ▲ - LAST YEAR ACTUAL MEMBERS

| ╣                     |                              |                    | Members                             |                    |                  |
|-----------------------|------------------------------|--------------------|-------------------------------------|--------------------|------------------|
| RESULTS FOR 2016-2017 |                              |                    |                                     |                    |                  |
|                       | QUARTER                      | NEW MEMBER<br>GOAL | CHARTER AND<br>NEW MEMBERS<br>ADDED | DROPPED<br>MEMBERS | NET<br>GAIN/LOSS |
|                       | JULY/AUG/SEPT<br>OCT/NOV/DEC | 125<br>100         | 152<br>214                          | 50<br>100          | 102<br>114       |
|                       | JAN/FEB/MAR<br>APR/MAY/JUNE  | 50<br>-25          | 0                                   | 0                  | 0<br>0           |