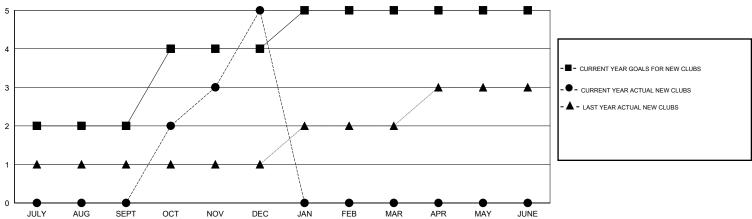

## GOALS AND ACTUAL NEW CLUBS CUMULATIVE

## GMT: ER GURUNATHAN LOCATION INDIA GMT CA 6

|                         |                  | Clubs     |                  |                  |
|-------------------------|------------------|-----------|------------------|------------------|
| RESULTS FOR 2016-2017   |                  |           |                  |                  |
| QUARTER                 | NEW CLUB<br>GOAL | NEW CLUBS | DROPPED<br>CLUBS | NET<br>GAIN/LOSS |
| JULY/AUG/SEPT           | 2                | 0         | 0                | 0                |
| OCT/NOV/DEC JAN/FEB/MAR | 2<br>1           | 5<br>0    | 0                | 5<br>0           |
| APR/MAY/JUNE            | 0                | 0         | 0                | 0                |
|                         |                  |           |                  |                  |